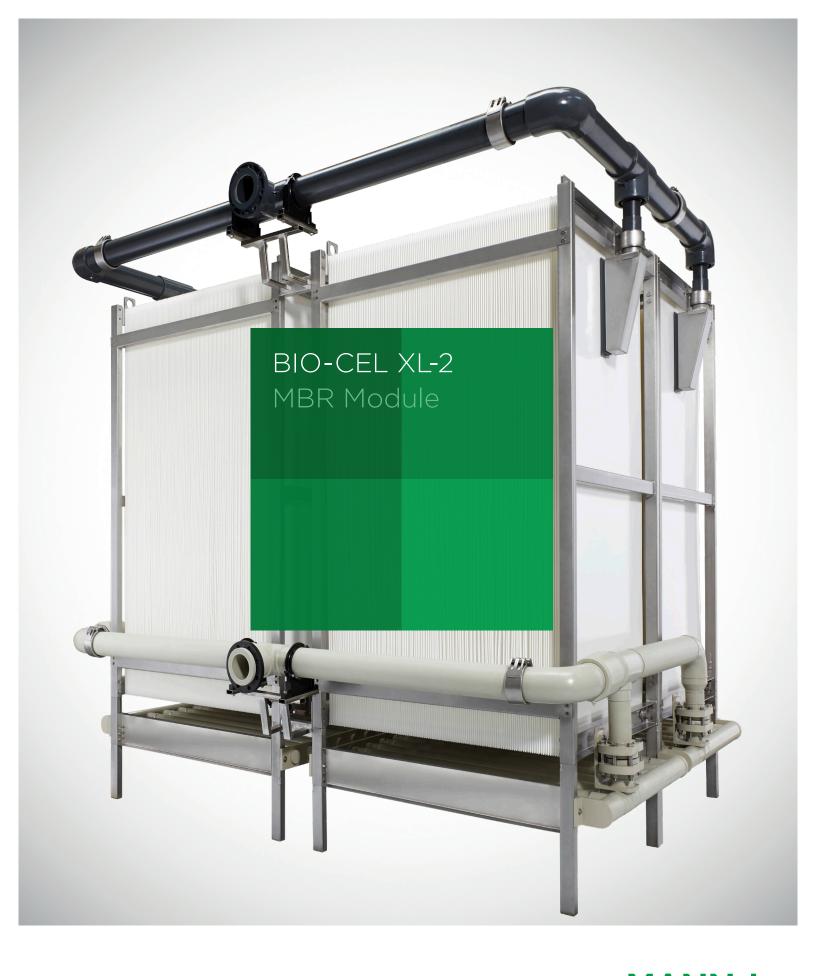

The increasing acceptance of MBR technology worldwide not only results in growth of the MBR market but also in an increase in large-scale projects with more than  $10,000~\text{m}^3/\text{d}$  inflow to the MBR plant. In order to address these demands, MANN+HUMMEL Water & Fluid Soltuions developed the BIO-CEL XL-2 module. With this module, there is only one connection point for permeate and air for the total membrane area (1,920 m²), this roughly equates to > 1,000 m³/d of wastewater to be treated.

For customers with large-scale applications, the BIO-CEL XL-2 modules could be the perfect fit.

## MATERIAL DATA®

| Membrane area              | 1920 m² (20667 ft²)           | Connection permeate | Lapped flange DN125, PN10, PVC              |
|----------------------------|-------------------------------|---------------------|---------------------------------------------|
| Recommended air scour rate | 360 Nm³/h (212 SCFM)          | Dry Weight          | 750 kg (1653 lb)                            |
| Length                     | 3200 mm (10.5 ft)             | Membrane            | PES                                         |
| Width                      | 2750 mm (9.0 ft)              | Housing             | Stainless Steel                             |
| Height                     | 2750 mm (9.0 ft)              | Drainage            | Polyester                                   |
| Connection aeration        | Lapped flange DN125, PN10, PP | Diffusor            | Membrane hose: PUR / SI<br>Support tube: PP |