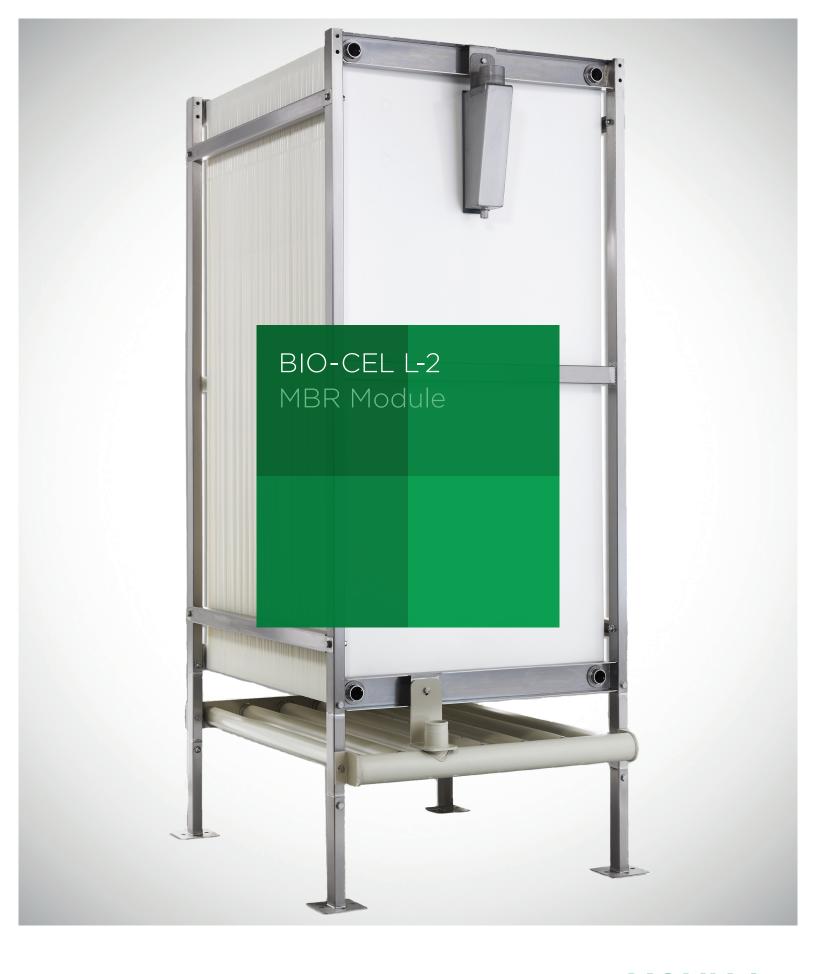

### SIMPLE MAINTENANCE

The open design of the BIO-CEL L-2 module enables 360° access of the membrane stack. This greater access improves cleaning capabilities and significantly reduces maintenance time.

### **LESS CLEANING TIME**

The patented BIO-CEL MBR membrane laminate combines the advantages of flat sheet and hollow fiber membranes, allowing for backwash capability and increased durability.

## MATERIAL DATA®

| Membrane area                 | 480 m² (5167 ft²                               | Connection permeate | 2 1/2" G thread, Stainless Steel <sup>(2)</sup>                  |
|-------------------------------|------------------------------------------------|---------------------|------------------------------------------------------------------|
| Recommended airflow rate (Vn) | 90 Nm³/h (53 SCFM)                             | Dry Weight          | 340 kg (750 lb)                                                  |
| Length (with diffusor unit)   | 1524 mm (5.0 ft)                               | Membrane            | PES                                                              |
| Width                         | 1080 mm (3.5 ft)                               | Housing             | Stainless Steel                                                  |
| Height (with diffusor unit)   | 2435 mm (8.0 ft)                               | Drainage            | Polyester                                                        |
| Connection aeration           | Lapped flange DN80, PN10/16, PP <sup>(2)</sup> | Diffusor            | Membrane hose: Silicone (SI)<br>Support tube: Polypropylene (PP) |