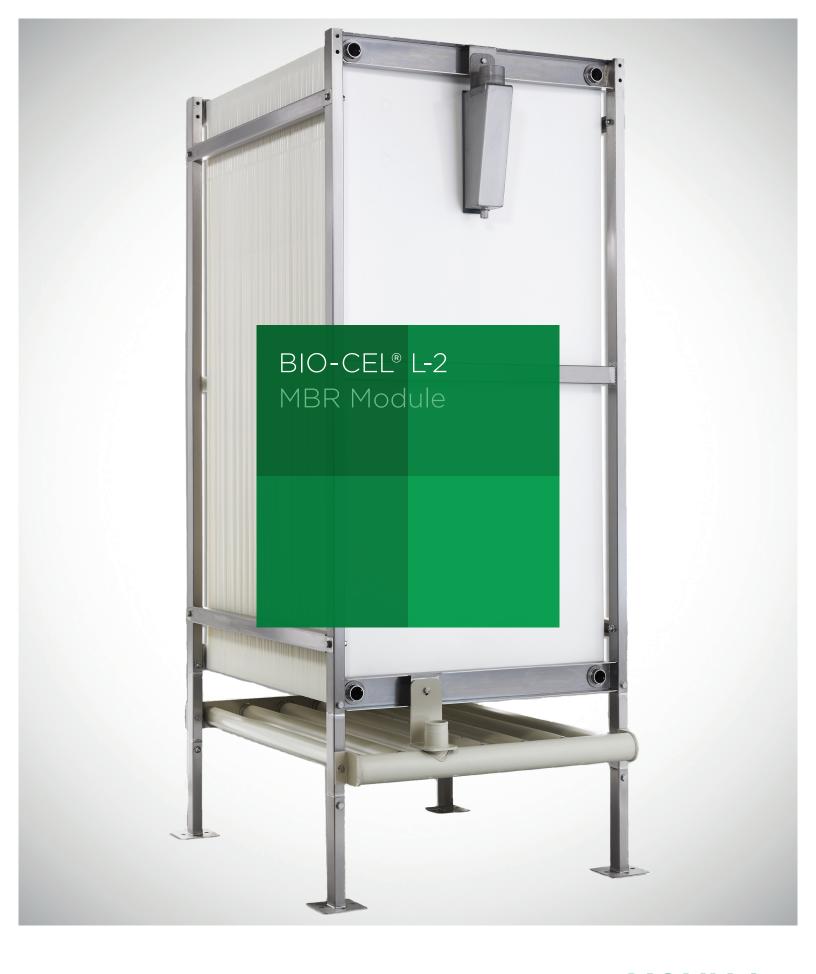

### SIMPLE MAINTENANCE

The open design of the BIO-CEL® L-2 module enables 360° access of the membrane stack. This greater access improves cleaning capabilities and significantly reduces maintenance time.

# **LESS CLEANING TIME**

The patented BIO-CEL MBR membrane laminate combines the advantages of flat sheet and hollow fiber membranes, allowing for backwash capability and increased durability.

|                               |                                                | ·                   |                                                 |
|-------------------------------|------------------------------------------------|---------------------|-------------------------------------------------|
| Membrane area                 | 480 m² (5167 ft²                               | Connection permeate | 2 1/2" G thread, Stainless Steel <sup>(2)</sup> |
| Recommended airflow rate (Vn) | 90 Nm³/h (53 SCFM)                             | Dry Weight          | 340 kg (750 lb)                                 |
| Length (with diffusor unit)   | 1524 mm (5.0 ft)                               | Membrane            | PES                                             |
| Width                         | 1080 mm (3.5 ft)                               | Housing             | Stainless Steel                                 |
| Height (with diffusor unit)   | 2435 mm (8.0 ft)                               | Drainage            | Polyester                                       |
| Connection aeration           | Lapped flange DN80, PN10/16, PP <sup>(2)</sup> | Diffusor            | Membrane hose: PUR<br>Support tube: PP          |